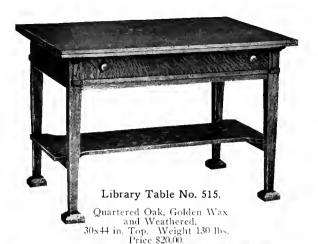

Quartered Oak, Golden Wax and Weathered. 24x36 in. Top. Weight 95 lbs. Price \$14.00.

Quartered Oak, Golden Wax and Weathered. 30x45 in. Top. Weight 105 lbs. Price. Quartered Top, \$27.00; Leather Top, \$42.50.

Quartered Oak, Golden Wax and Weathered. 30x48 in. Top. Weight 150 lbs. Price, Quartered Top, \$25.00; Leather Top, \$41.00.

Quartered Oak, Golden Wax and Weathered. 28x45 in. Top. Weight 145 lbs. Price, Quartered Top, \$23.00; Leather Top, \$38.00